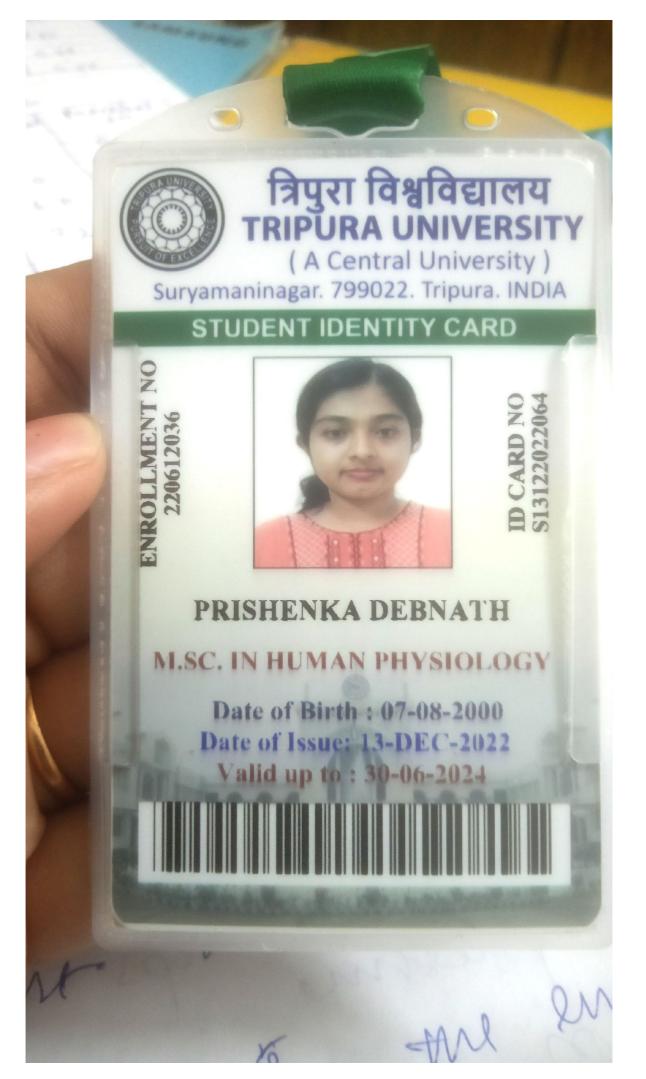

5-DEC-2022 Valid up to : 30-06-2024



Suryamaninagar. 799022. Tripura. INDIA

### STUDENT IDENTITY CARD

ENROLLMENT NO 222700044



ID CARD NO \$08122022109

### **JAHAN RUPINI**

#### B.ED.

Date of Birth : 11-09-2000 Date of Issue: 08-DEC-2022 Valid up to : 30-06-2024



Suryamaninagar. 799022. Tripura. INDIA

### STUDENT IDENTITY CARD

ENROLLMENT NO 220620022



ID CARD NO S16122022009

### **ARGHAPARNA ROY**

**M.SC. IN MICROBIOLOGY** 

Date of Birth : 12-11-2000 Date of Issue: 16-DEC-2022 Valid up to : 30-06-2024



Suryamaninagar. 799022. Tripura. INDIA

#### STUDENT IDENTITY CARD

ENROLLMENT NO 220617033



ID CARD NO \$25112022035

### **ARGAJIT SARKAR**

M.SC. IN MOLECULAR BIOLOGY & BIOINFORMATICS

> Date of Birth : 10-11-2000 Date of Issue: 25-NOV-2022 Valid up to : 30-06-2024





## त्रिपुरा विश्वविद्यालय RIPURA UNIVERSITY ( A Central University ) Suryamaninagar. 799022. Tripura. INDIA

ID CARD NO S22122022011

## STUDENT IDENTITY CARD

ENROLLMENT 220617045



ARPITA DAS

#### 4.SC. IN MOLECULAR BIOLOGY BIOINFORMATICS

Date of Birth : 11-01-2001 Date of Issue: 22-DEC-2022 alid up to : 30-06-20

2023/03/20 21:53



Suryamaninagar. 799022. Tripura. INDIA

#### STUDENT IDENTITY CARD

ENROLLMENT NO 220620006



ID CARD NO \$25112022057

#### **ANISHA DEBNATH**

M.SC. IN MICROBIOLOGY

Date of Birth + 23-07-2001 Date of Issue: 25-NOV-2022 Valid up to : 30-06-2024





Valid for Academic Year - 2022-2024



SANGITA BANIK Master of Science in Biotechnology

22MSBT114 22MSBT114 22MSBT114

Valid for Academic Year - 2022-2024